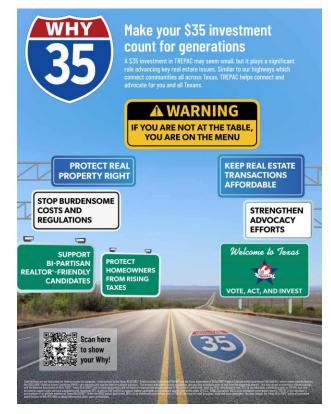

Spotlight Fundraiser: WHY 35 Campaign

Did you know only 37% of our 150,000 members invested in TREPAC last year?

26th for REALTOR® Day at the Texas Capitol.

We will kick off our big REALTOR® Day rally with a group photo at 10:20 a.m., and rally at 10:30 a.m. on the South side of the Capitol.

We'll see you then!

**Calculate Your Savings** 

Our mission is to ensure every Texas REALTOR® is doing their part to protect their profession, their clients, and be the voice for Real Estate.

<u>Go to TREPAC.com/inves</u>t to make your \$35 investment today! Then, tell us your "WHY" using one word to describe why you invest. **Scan the QR code** in the flyer to share along with a picture that best describes your WHY.

Download a copy of the WHY 35 flyer.